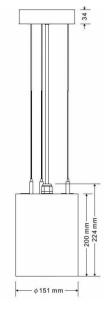

#### **Material Specifications**

| High Grade Aluminium    |
|-------------------------|
| Smooth Powder Coat      |
| 151mm (Dia) x 200mm (H) |
| IP20                    |
| 5 Year Replacement      |
|                         |