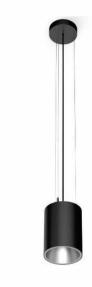

## **CYGNUS** Suspended Downlight

The CYGNUS Can Light Range is loved by all specifiers. Compact design, easy to install - it makes a great statement! Available in white, black, and suspended. Include these in your next project, and be amazed by the effect of these great LED surface mounted Can Lights. A quality downlight, perfect for hard to cut surfaces like concrete ceilings. Use as a modern Pendant.