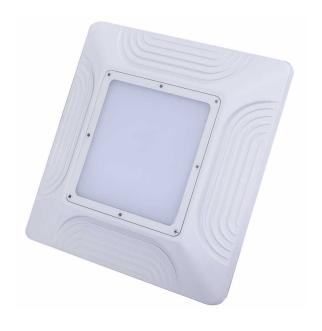

# Surface Mount Canopy Light

The LAWSON 100W Canopy Light is an ideal replacement for obsolete metal halide canopy lights, saving power and reducing maintenance costs. These attractive and functional LED canopy lights will be perfect for your needs providing rugged fitting with exceptional brightness. The LAWSON surface mount LED canopy light is suitable for outdoor applications such as loading docks, petrol stations, food processing plants and common areas. Featuring an IP65 and IK10 rating, they are durable and built to last. Suited for Surface Mounting

# **Material Specifications**

Housing6063 Die Cast AluminiumFinishAnti-Corrosive Powder CoatDimensions382mm x 382mm x 109mm(D)

Impact RatingIK10Ingress ProtectionIP65Weight4.6kg

**Warranty** 5 Year Replacement