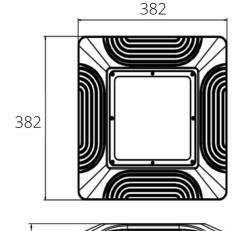

# **Material Specifications**

Housing6063 Die Cast AluminiumFinishAnti-Corrosive Powder CoatDimensions382mm x 382mm x 109mm(D)

Impact RatingIK10Ingress ProtectionIP65Weight4.6kg

**Warranty** 5 Year Replacement