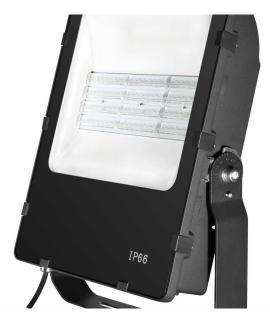

# **LENNOX 72W** Asymmetric Floodlight

The LENNOX 72W Linear Lens IP66 Floodlight is the premium series floodlight for the professional market. Die-Cast Aluminium for enhanced Dissipation. IP66 Waterproof. Asymmetric Beam Angle, for 100% Forward Throw Light, with no back-light, reducing light pollution and glare. Enhanced corrosion resistance, using AkzoNobel Powder Coating.

Designing for Industrial Environments including Farms, Swimming Centres, Coastal areas.