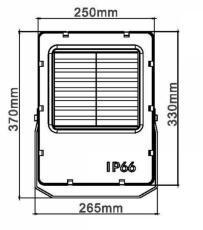

### **Material Specifications**

Housing Finish Dimensions Impact Rating Ingress Protection Warranty

## AkzoNobel Powder Coat 370 x 265 x 75mm IK08 IP66 5 Year Replacement

Die-Cast Aluminium Design