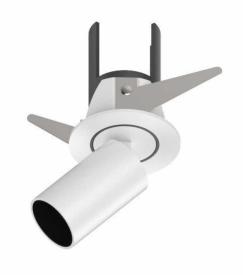

# Retractable Downlight

PONTIAC 4W Retractable Downlight offers great flexibility. Its miniature size makes this a minimalist lighting, while being functional and versatile. Flexible for lighting schemes in residential or retail spaces. Direct illumination with a 36° optic reflector.

Power supply is small enough to fit through hole cutout.