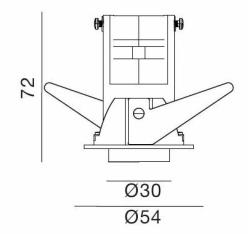

## **Material Specifications**

Material Aluminium

Finish Smooth Powder Coat
Dimensions 54mm Face Dia
Cutout 46mm (Dia)
Ingress Protection IP20

**Warranty** 5 Year Replacement