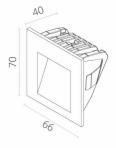

## **Material Specifications**

Material High Grade Aluminium

FinishTextured Powder Coat (White or Black)Dimensions70mm(H) x 66mm(W) x 40mm(D)

Mounting Wall Recessed

Ingress Protection IP65

**Warranty** 5 Year Replacement