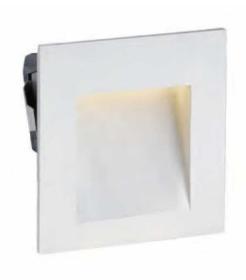

# **Recessed Wall Light** IP65

#### VARIATIONS

| TR-5-3K-W | 5W Square Recessed Wall Light, White, 3000K |
|-----------|---------------------------------------------|
| TR-5-4K-W | 5W Square Recessed Wall Light, White, 4000K |
| TR-5-3K-B | 5W Square Recessed Wall Light, Black, 3000K |
| TR-5-4K-B | 5W Square Recessed Wall Light, Black, 4000K |