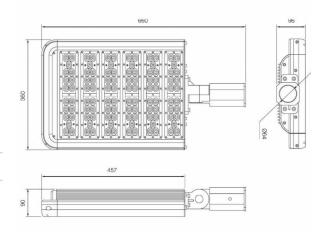

#### **Material Specifications**

Housing Aluminium Finish Black

**Dimensions** 150W - 545mm (L) x 360mm (W) x 90mm (H) **Dimensions** 180W - 660mm (L) x 360mm (W) x 90mm (H)

Ingress Protection IP65

**Warranty** 5 Year Replacement