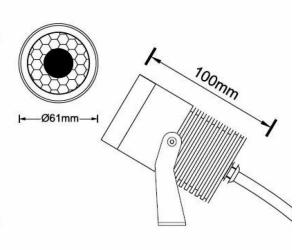

#### **Material Specifications**

Material Dimensions Mounting **Ingress Protection** Warranty

Passivated Anodised Black Aluminum 61 Dia. x 100mm (H) Surface or Spike Mounted IP67 5 Year Replacement