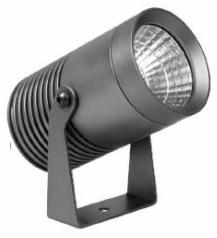

# **IP67 SPOTLIGHT LUMINAIRE**

#### **Material Specifications**

Material Dimensions Mounting **Ingress Protection** Warranty

Passivated Anodised Black Aluminum 61 Dia. x 100mm (H) Surface or Spike Mounted IP67 5 Year Replacement