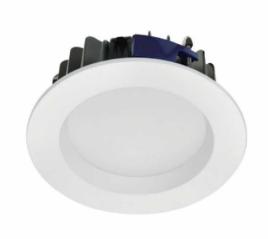

# **VECTOR IP54 Downlight**

### **Material Specifications**

Material Specifications Durable Metal Housing / Opal Diffuser

**Colour** White Trim

**Dimensions** 190mm (Face Dia) x 78mm (H)

Cutout 160mm Ingress Protection IP54

**Warranty** 5 Year Replacement