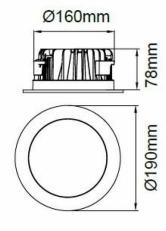

### **Material Specifications**

Material Specifications Durable Metal Housing / Opal Diffuser

**Colour** White Trim

**Dimensions** 190mm (Face Dia) x 78mm (H)

Cutout 160mm Ingress Protection IP54

**Warranty** 5 Year Replacement