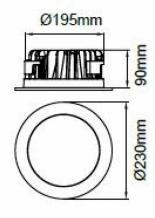

### **Material Specifications**

Material Specifications Durable Metal Housing / Opal Diffuser

**Colour** White Trim

**Dimensions** 230mm (Face Dia) x 90mm (H)

Cutout 195mm Ingress Protection IP54

**Warranty** 5 Year Replacement