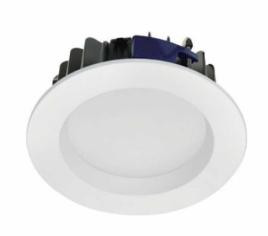

# **VECTOR IP54 Downlight**

### **Material Specifications**

Material Specifications Durable Metal Housing / Opal Diffuser

**Colour** White Trim

**Dimensions** 230mm (Face Dia) x 90mm (H)

Cutout 195mm Ingress Protection IP54

**Warranty** 5 Year Replacement