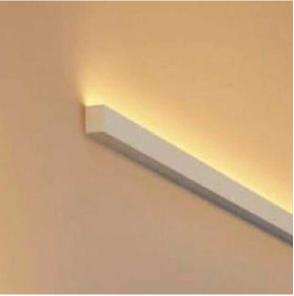

# ⊗ 36 – 20 Tucks Road, Seven Hill NSW, 2147 ⊛ 02 9037 8200 © info@nswdistributors.com.au \_\_\_\_ www.nswdistributors.com.au

# 15W/m Wall Mounted Linear Profile

## IP20

### S P E C I F I C A T I O N S

### **Material Specifications**

Material

Warranty

#### **Electrical Specifications**

| LED Wattage                   | 1 |
|-------------------------------|---|
| Correlated Colour Temperature | - |
| Input Voltage                 | 2 |
| Power Supply                  | F |
| Optic Specifications          | : |
| CRI                           | Ģ |
| Rated Lifetime (L70B20)       | ŗ |

Anodised Aluminium Black Finish - Colour Options on request 5 Year Replacement

15W/m 3000K /3500K / 4000K/ 5000K 24V DC Remote Constant Voltage 120° 90+ 50,000hr





VARIATIONS