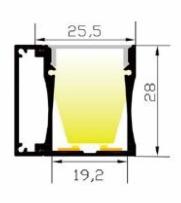

# 15W/m Wall Mounted Linear Profile

## IP20

Anodised Aluminium Black Finish - Colour Options on request 5 Year Replacement

15W/m 3000K /3500K / 4000K/ 5000K 24V DC Remote Constant Voltage 120° 90+ 50,000hr

VARIATIONS